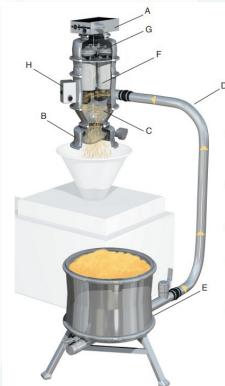

# **Principles of PIAB Vacuum Conveying**

### PIAB VACUUM CONVEYING -SIMPLY INGENIOUS

- Vacuum is created by a compressed air multi-stage Venturi pump (A). The fast on/off control is essential for maintaining high product conveying volumes. No moving parts.
- 2. With the bottom valve (B) closed, air flow is created in the pipeline (D), product flows from the feed station (E) to the container (C).
- 3. The conveyed product is separated from the carrier air by filters (F).
- When the conveyor is full, product is released by the bottom valve (B), while pneumatic shock valves (G) release a blast of air to clean the filters.
- Continuous cycling of the process is maintained by either a fully pneumatic or electro-pneumatic control (H).